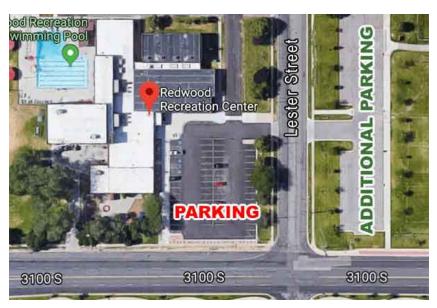

## **Utah's center for model railroading excellence!**

Join us every third Saturday at the **Redwood Recreation Center 3060 Lester Street** West Valley City, UT 84119 from 10:00 AM to Noon

Click Here to Return to the Table of Contents

Northern Utah Division of NMRA | Redwood Recreation Center 3060 Lester Street | West Valley City, Utah 84119