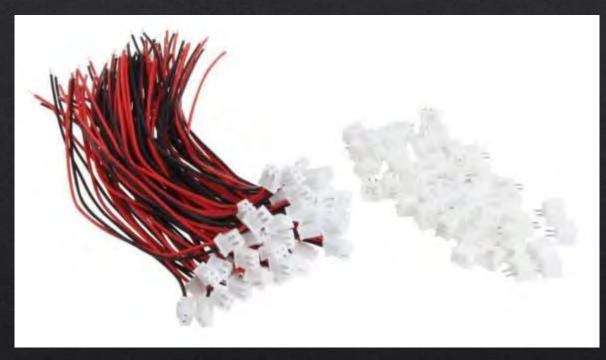

#### Connectors

Bettal Micro JST 2.5 PH 2 Pin Battery Connector Plug with 4.75" Wire, 50 Sets Amazon Price - \$4.49 & FREE Shipping