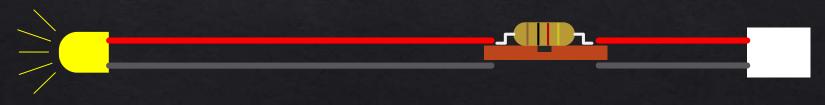

sistors



#### 470 Ohms

#### 680 Ohms

#### 1000 Ohms

Wire





Many choices:

24 - 30 AWG Multi-strand Copper

> 30 - 50 AWG Enameled Magnet Wire





30 & 36 AWG Enameled Magnet Wire

# **DIY Lighting System**

#### Connectors

#### Micro JST 2.5 PH 2 Pin Connector



# **DIY Lighting System**

#### Connectors



Bettal Micro JST 2.5 PH 2 Pin Battery Connector Plug with 4.75" Wire, 50 Sets Amazon Price - \$4.49 & FREE Shipping

#### DIY Lighting System Power Supplies 18VAC – 1A





# **DIY Lighting System** Printed Circuit Board Double Sided Copper Clad



#### DIY Lighting System Printed Circuit Board Model Railroad Ties







# **DIY Lighting System** Building LED Lights



## **DIY Lighting System**

Building LED Lights Two Types of Wiring Construction

#### **Pre-Wired LED's**



LED's Without Leads

## DIY Lighting System Building LED Lights (Pre-Wired) LED Connection





## DIY Lighting System Building LED Lights (Pre-Wired) LED Connection





























# **DIY Lighting System** Building LED Lights