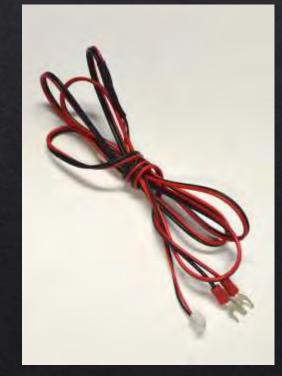

#### Connectors

#### Micro JST 2.5 PH 2 Pin Connector

#### Connectors

Bettal Micro JST 2.5 PH 2 Pin Battery Connector Plug with 4.75" Wire, 50 Sets Amazon Price - \$4.49 & FREE Shipping