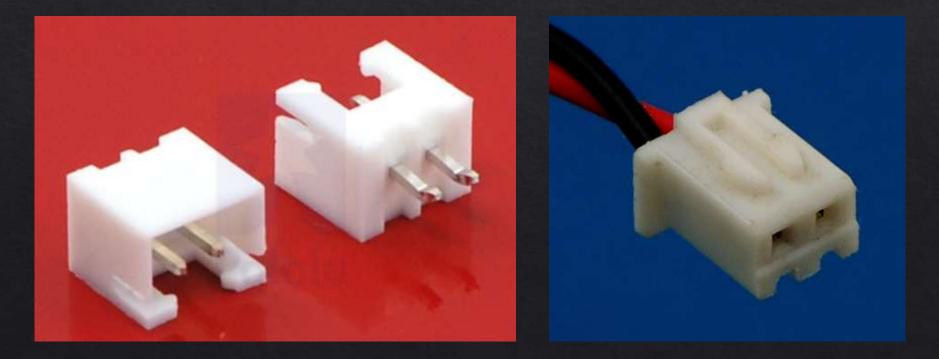

4.99 - \$32.99











# Do It Yourself lighting using components from the Just Plug System









### **Basic Supplies**

- LEDS
- Resistors
- Wire
- Connectors
- Power Supply
- Plain PC Board (Ties)
- Heat Shrink Tubing

### DIY Lighting System LED lights Sizes



### **DIY Lighting System** LED lights Sizes



1206 Pre-Wired SMD Warm White LED's Ebay Price: 10 Pieces - \$8.99 & Free Shipping

### **DIY Lighting System** LED lights Sizes



5050 SMD Warm White LED's Ebay Price: 50 Pieces - \$5.29 & Free Shipping

Resistors



#### 470 Ohms

#### 680 Ohms

#### 1000 Ohms

Wire





Many choices:

24 - 30 AWG Multi-strand Copper

> 30 - 50 AWG Enameled Magnet Wire





30 & 36 AWG Enameled Magnet Wire

# **DIY Lighting System**

#### Connectors

#### Micro JST 2.5 PH 2 Pin Connector



# **DIY Lighting System**

#### Connectors



Bettal Micro JST 2.5 PH 2 Pin Battery Connector Plug with 4.75" Wire, 50 Sets Amazon Price - \$4.49 & FREE Shipping

#### DIY Lighting System Power Supplies 18VAC – 1A





# **DIY Lighting System** Printed Circuit Board Double Sided Copper Clad



#### DIY Lighting System Printed Circuit Board Model Railroad Ties







# **DIY Lighting System** Building LED Lights



## **DIY Lighting System**

Building LED Lights Two Types of Wiring Construction

#### **Pre-Wired LED's**



LED's Without Leads

## DIY Lighting System Building LED Lights (Pre-Wired) LED Connection





## DIY Lighting System Building LED Lights (Pre-Wired) LED Connection





























# **DIY Lighting System** Building LED Lights