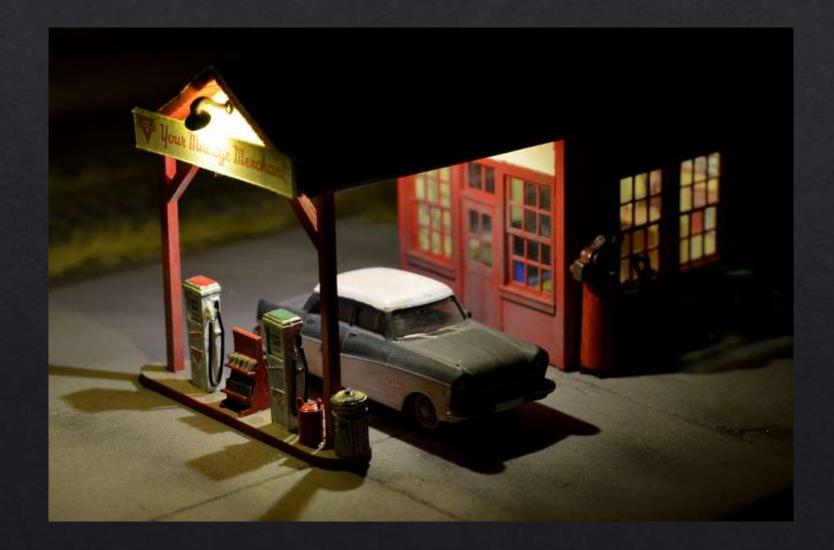

Pin Connector



# **DIY Lighting System**

#### Connectors



Bettal Micro JST 2.5 PH 2 Pin Battery Connector Plug with 4.75" Wire, 50 Sets Amazon Price - \$4.49 & FREE Shipping

#### DIY Lighting System Power Supplies 18VAC – 1A





# **DIY Lighting System** Printed Circuit Board Double Sided Copper Clad



#### DIY Lighting System Printed Circuit Board Model Railroad Ties







# **DIY Lighting System** Building LED Lights



## **DIY Lighting System**

Building LED Lights Two Types of Wiring Construction

#### **Pre-Wired LED's**



LED's Without Leads

## DIY Lighting System Building LED Lights (Pre-Wired) LED Connection





## DIY Lighting System Building LED Lights (Pre-Wired) LED Connection





























# **DIY Lighting System** Building LED Lights