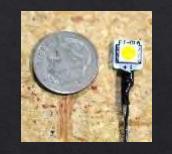

### **DIY Lighting System** LED lights Sizes

1206 Pre-Wired SMD Warm White LED's Ebay Price: 10 Pieces - \$8.99 & Free Shipping

### **DIY Lighting System** LED lights Sizes

5050 SMD Warm White LED's Ebay Price: 50 Pieces - \$5.29 & Free Shipping

Resistors