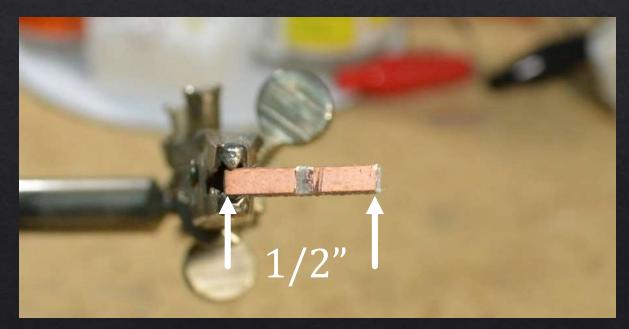

# **DIY Lighting System** Printed Circuit Board Double Sided Copper Clad

#### DIY Lighting System Printed Circuit Board Model Railroad Ties