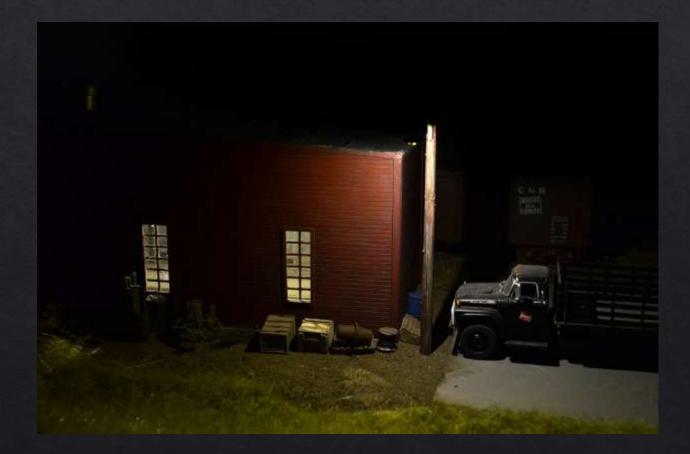

## ANOTHER EPISODE OF

# RICK'S LAYOUT

### Light Up Your Layout with the Woodland Scenics Just Plug System





### **Prototype Street Lights**





### **DIY Alternatives**



### **Purchased Alternatives**

#### Walthers SceneMaster Modern Long Arm Street Light



#### Filament Bulb \$19 - \$25 for one light

Atlas Curved Streetlight



LED Light \$19 - \$25 for one light

### **Purchased Alternatives**



Woodland Scenics Wooden Pole Street Lights \$19 - \$25 for THREE lights







Power Supply JP5770 MSRP - \$19.99 Prices \$14.99 - \$24.99 (includes shipping)



Lights & Hub Set JP5700 MSRP - \$19.99 Prices \$14.99 – \$24.99 (includes shipping)

Total Cost : \$30 - \$50





If you have one available



Lights & Hub Set JP5700 MSRP - \$19.99 Prices \$14.99 - \$24.99 (includes shipping)

Total Cost : \$15 - \$25





Connecting Cables JP5760 MSRP - \$5.99 Prices \$4.99 – \$9.99 (includes shi