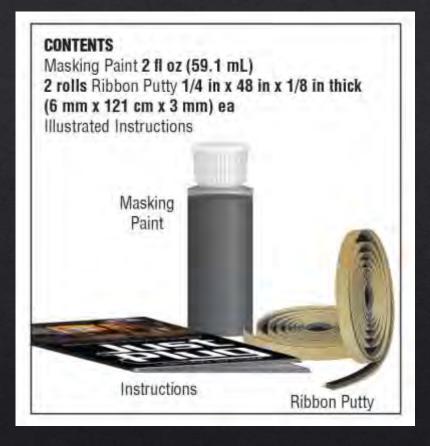

#### Light Diffusing Window Film JP5715 MSRP - \$16.99

#### Light Block Kit JP5716 MSRP - \$16.99