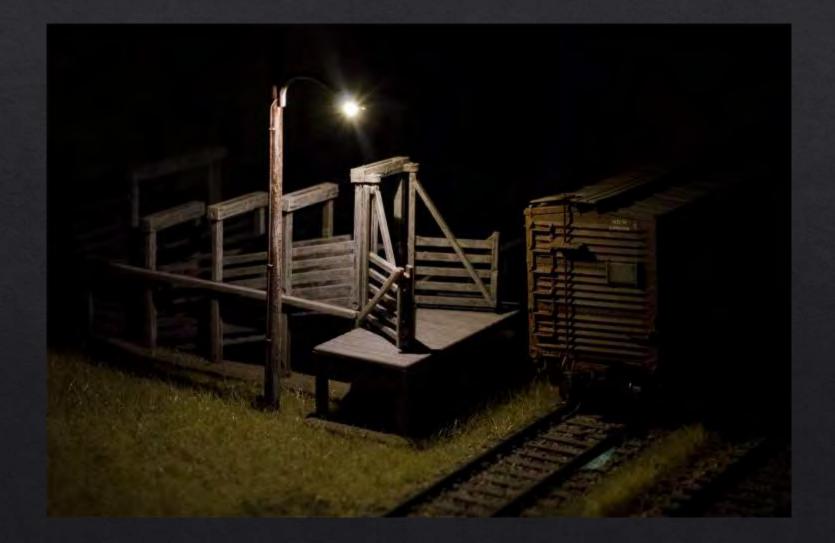

5 PH 2 Pin Connector



# **DIY Lighting System**

#### Connectors



Bettal Micro JST 2.5 PH 2 Pin Battery Connector Plug with 4.75" Wire, 50 Sets Amazon Price - \$4.49 & FREE Shipping

#### DIY Lighting System Power Supplies 18VAC – 1A





# **DIY Lighting System** Printed Circuit Board Double Sided Copper Clad



#### DIY Lighting System Printed Circuit Board Model Railroad Ties







# **DIY Lighting System** Building LED Lights



## **DIY Lighting System**

Building LED Lights Two Types of Wiring Construction

#### **Pre-Wired LED's**



LED's Without Leads

## DIY Lighting System Building LED Lights (Pre-Wired) LED Connection





## DIY Lighting System Building LED Lights (Pre-Wired) LED Connection





























# **DIY Lighting System** Building LED Lights