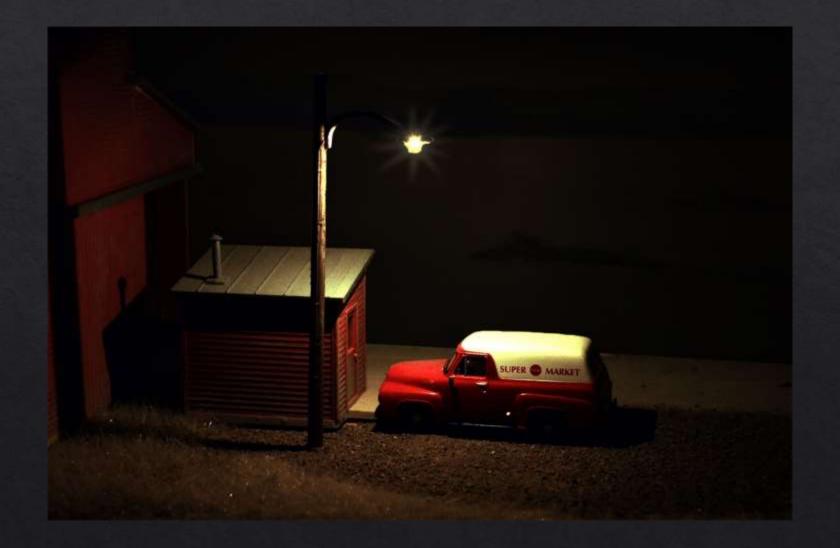

PH 2 Pin Connector



# **DIY Lighting System**

#### Connectors



Bettal Micro JST 2.5 PH 2 Pin Battery Connector Plug with 4.75" Wire, 50 Sets Amazon Price - \$4.49 & FREE Shipping

#### DIY Lighting System Power Supplies 18VAC – 1A





# **DIY Lighting System** Printed Circuit Board Double Sided Copper Clad



#### DIY Lighting System Printed Circuit Board Model Railroad Ties







# **DIY Lighting System** Building LED Lights



## **DIY Lighting System**

Building LED Lights Two Types of Wiring Construction

#### **Pre-Wired LED's**



LED's Without Leads

## DIY Lighting System Building LED Lights (Pre-Wired) LED Connection





## DIY Lighting System Building LED Lights (Pre-Wired) LED Connection





























# **DIY Lighting System** Building LED Lights