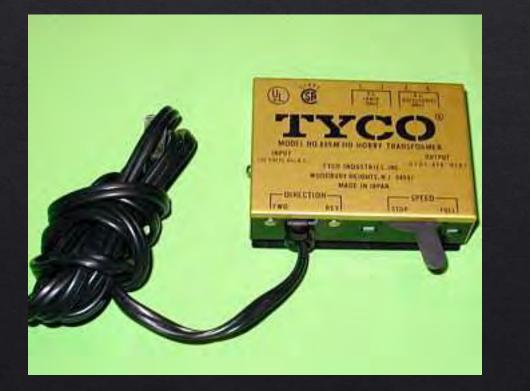

nk Tubing

### DIY Lighting System LED lights Sizes



### **DIY Lighting System** LED lights Sizes



1206 Pre-Wired SMD Warm White LED's Ebay Price: 10 Pieces - \$8.99 & Free Shipping

### **DIY Lighting System** LED lights Sizes



5050 SMD Warm White LED's Ebay Price: 50 Pieces - \$5.29 & Free Shipping

Resistors



#### 470 Ohms

#### 680 Ohms

#### 1000 Ohms

Wire





Many choices:

24 - 30 AWG Multi-strand Copper

> 30 - 50 AWG Enameled Magnet Wire





30 & 36 AWG Enameled Magnet Wire

# **DIY Lighting System**

#### Connectors

#### Micro JST 2.5 PH 2 Pin Connector



# **DIY Lighting System**

#### Connectors



Bettal Micro JST 2.5 PH 2 Pin Battery Connector Plug with 4.75" Wire, 50 Sets Amazon Price - \$4.49 & FREE Shipping

#### DIY Lighting System Power Supplies 18VAC – 1A





# **DIY Lighting System** Printed Circuit Board Double Sided Copper Clad



#### DIY Lighting System Printed Circuit Board Model Railroad Ties







# **DIY Lighting System** Building LED Lights



## **DIY Lighting System**

Building LED Lights Two Types of Wiring Construction

#### **Pre-Wired LED's**



LED's Without Leads

## DIY Lighting System Building LED Lights (Pre-Wired) LED Connection





## DIY Lighting System Building LED Lights (Pre-Wired) LED Connection





























# **DIY Lighting System** Building LED Lights