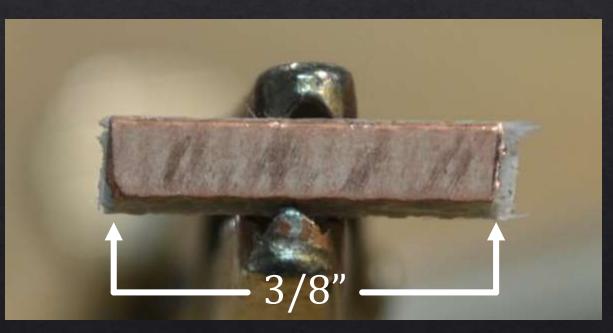

Multi-strand Copper

> 30 - 50 AWG Enameled Magnet Wire





30 & 36 AWG Enameled Magnet Wire

# **DIY Lighting System**

#### Connectors

#### Micro JST 2.5 PH 2 Pin Connector



# **DIY Lighting System**

#### Connectors



Bettal Micro JST 2.5 PH 2 Pin Battery Connector Plug with 4.75" Wire, 50 Sets Amazon Price - \$4.49 & FREE Shipping

#### DIY Lighting System Power Supplies 18VAC – 1A





# **DIY Lighting System** Printed Circuit Board Double Sided Copper Clad



#### DIY Lighting System Printed Circuit Board Model Railroad Ties







# **DIY Lighting System** Building LED Lights



## **DIY Lighting System**

Building LED Lights Two Types of Wiring Construction

#### **Pre-Wired LED's**



LED's Without Leads

## DIY Lighting System Building LED Lights (Pre-Wired) LED Connection





## DIY Lighting System Building LED Lights (Pre-Wired) LED Connection





























# **DIY Lighting System** Building LED Lights