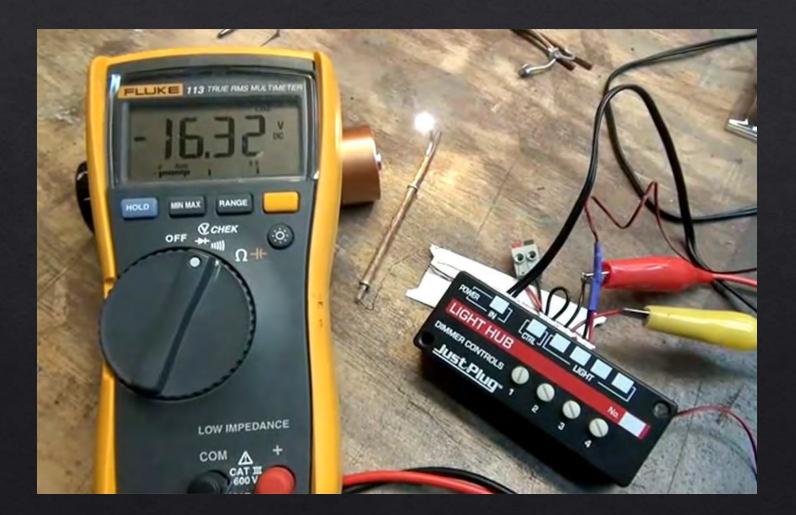

cale

### **Enhancements Exterior Building Lights**





#### All available in O, HO and N Scale

### **Enhancements Other Building Lights**





5 mm x 5 mm 0.196" x 0.196"





1 mm x 0.5 mm 0.039" x 0.019"

### Different Colors of LED's Available



### **Expanded System**



### **Expanded System**



#### Expansion Hub JP5702 MSRP - \$15.99 Prices \$13.99 – \$19.99 (includes shipping)



Auxiliary Switch JP5725 MSRP - \$9.99 Prices \$7.59 – \$11.99 (includes shipping)



#### Light Diffusing Window Film JP5715 MSRP - \$16.99



#### Light Block Kit JP5716 MSRP - \$16.99





### **Other Lighting Add-ons** CatzPaw Innovations, LLC

catzpaw.com

3D Printed w/JST Plug N HO S O G Scales \$14.99 - \$32.99











# Do It Yourself lighting using components from the Just Plug System









### **Basic Supplies**

- LEDS
- Resistors
- Wire
- Connectors
- Power Supply
- Plain PC Board (Ties)
- Heat Shrink Tubing

### DIY Lighting System LED lights Sizes



### **DIY Lighting System** LED lights Sizes



1206 Pre-Wired SMD Warm White LED's Ebay Price: 10 Pieces - \$8.99 & Free Shipping

### **DIY Lighting System** LED lights Sizes



5050 SMD Warm White LED's Ebay Price: 50 Pieces - \$5.29 & Free Shipping

Resistors



#### 470 Ohms

#### 680 Ohms

#### 1000 Ohms

Wire





Many choices:

24 - 30 AWG Multi-strand Copper

> 30 - 50 AWG Enameled Magnet Wire





30 & 36 AWG Enameled Magnet Wire

# **DIY Lighting System**

#### Connectors

#### Micro JST 2.5 PH 2 Pin Connector



# **DIY Lighting System**

#### Connectors



Bettal Micro JST 2.5 PH 2 Pin Battery Connector Plug