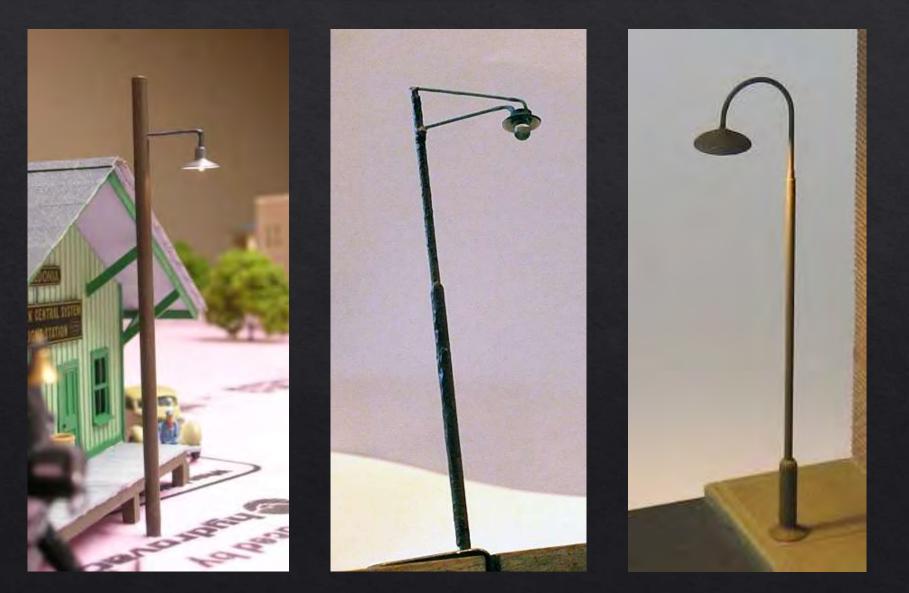

## ANOTHER EPISODE OF

# RICK'S LAYOUT

### Light Up Your Layout with the Woodland Scenics Just Plug System





### **Prototype Street Lights**





### **DIY Alternatives**



### **Purchased Alternatives**

#### Walthers SceneMaster Modern Long Arm Street Light



#### Filament Bulb \$19 - \$25 for one light

Atlas Curved Streetlight



LED Light \$19 - \$25 for one light

### **Purchased Alternatives**



Woodland Scenics Wooden Pole Street Lights \$19 - \$25 for THREE lights







Power Supply JP5770 MSRP - \$19.99 Prices \$14.99 - \$24.99 (includes shipping)



Lights & Hub Set JP5700 MSRP - \$19.99 Prices \$14.99 – \$24.99 (includes shipping)

Total Cost : \$30 - \$50





If you have one available



Lights & Hub Set JP5700 MSRP - \$19.99 Prices \$14.99 - \$24.99 (includes shipping)

Total Cost : \$15 - \$25





Connecting Cables JP5760 MSRP - \$5.99 Prices \$4.99 – \$9.99 (includes shipping)

### **Enhancements Street Lights**



#### All available in