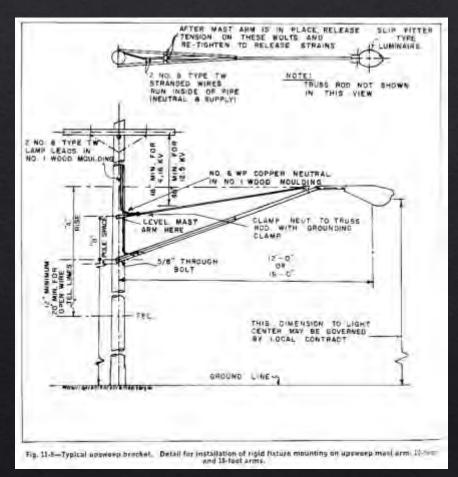

## ANOTHER EPISODE OF

# RICK'S LAYOUT

### Light Up Your Layout with the Woodland Scenics Just Plug System





### **Prototype Street Lights**





### **DIY Alternatives**



### **Purchased Alternatives**

#### Walthers SceneMaster Modern Long Arm Street Light



#### Filament Bulb \$19 - \$25 for one light

Atlas Curved Streetlight



LED Light \$19 - \$25 for one light

### **Purchased Alternatives**



Woodland Scenics Wooden Pole Street Lights \$19 - \$25 for THREE lights







Power Supply JP5770 MSRP - \$19.99 Prices \$14.99 - \$24.99 (includes shipping)



Lights & Hub Set JP5700 MSRP - \$19.99 Prices \$14.99 – \$24.99 (includes shipping)

Total Cost : \$30 - \$50





If you have one available



Lights & Hub Set JP5700 MSRP - \$19.99 Prices \$14.99 - \$24.99 (includes shipping)

Total Cost : \$15 - \$25





Connecting Cables JP5760 MSRP - \$5.99 Prices \$4.99 – \$9.99 (includes shipping)

### **Enhancements Street Lig