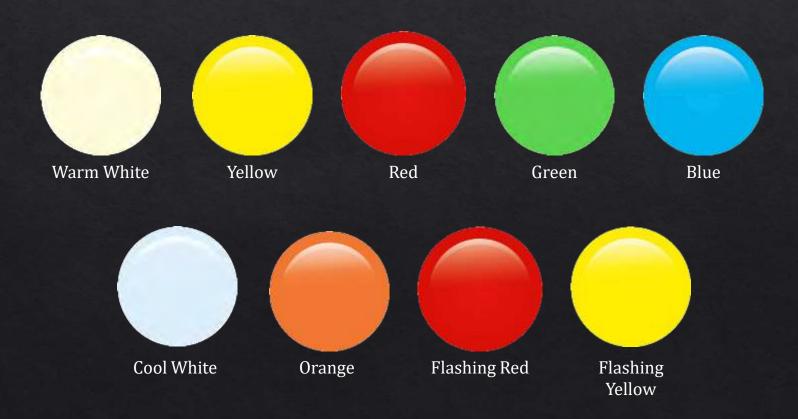

Street Lights \$19 - \$25 for THREE lights







Power Supply JP5770 MSRP - \$19.99 Prices \$14.99 - \$24.99 (includes shipping)



Lights & Hub Set JP5700 MSRP - \$19.99 Prices \$14.99 – \$24.99 (includes shipping)

Total Cost : \$30 - \$50





If you have one available



Lights & Hub Set JP5700 MSRP - \$19.99 Prices \$14.99 - \$24.99 (includes shipping)

Total Cost : \$15 - \$25





Connecting Cables JP5760 MSRP - \$5.99 Prices \$4.99 – \$9.99 (includes shipping)

### **Enhancements Street Lights**



#### All available in O, HO and N Scale

### **Enhancements Exterior Building Lights**





#### All available in O, HO and N Scale

### **Enhancements Other Building Lights**





5 mm x 5 mm 0.196" x 0.196"





1 mm x 0.5 mm 0.039" x 0.019"

### Different Colors of LED's Available



### **Expanded System**



### **Expanded System**



#### Expansion Hub JP5702 MSRP - \$15.99 Prices \$13.99 – \$19.99 (includes shipping)



Auxiliary Switch JP5725 MSRP - \$9.99 Prices \$7.59 – \$11.99 (includes shipping)



#### Light Diffusing Window Film JP5715 MSRP - \$16.99



#### Light Block Kit JP5716 MSRP - \$16.99





### **Other Lighting Add-ons** CatzPaw Innovations, LLC

catzpaw.com

3D Printed w/JST Plug N HO S O G Scales \$14.99 - \$32.99











# Do It Yourself lighting using components from the Just Plug System









### **Basic Supplies**

- LEDS
- Resistors
- Wire
- Connectors
- Power Supply
- Plain PC Board (Ties)
- Heat Shrink Tubing

### DIY Lighting System LED lights Sizes



### **DIY Lighting System** LED lights Sizes



1206 Pre-Wired SMD Warm White L