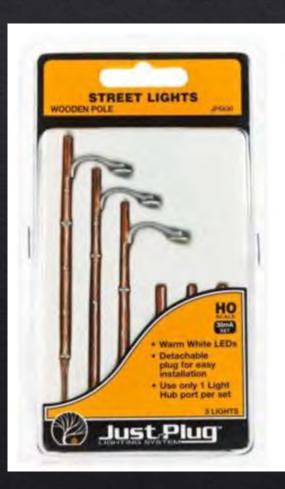

### **Purchased Alternatives**

Woodland Scenics Wooden Pole Street Lights \$19 - \$25 for THREE lights

Power Supply JP5770 MSRP - \$19.99 Prices \$14.99 - \$24.99 (includes shipping)

Lights & Hub Set JP5700 MSRP - \$19.99 Prices \$14.99 – \$24.99 (includes shipping)