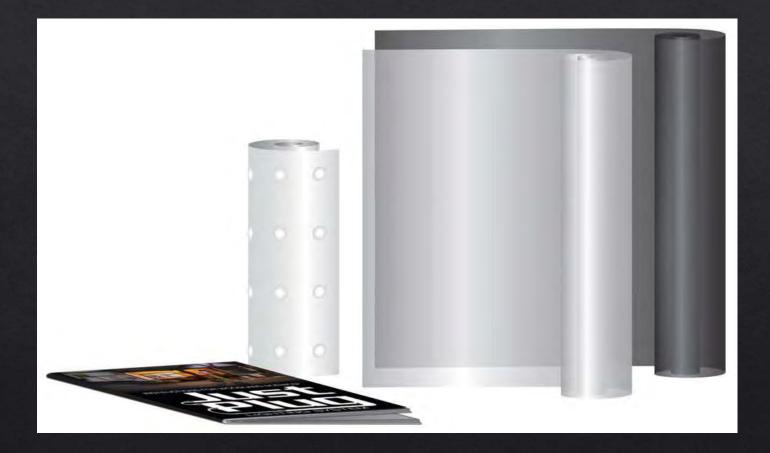

#### Light Diffusing Window Film JP5715 MSRP - \$16.99

#### Light Block Kit JP5716 MSRP - \$16.99