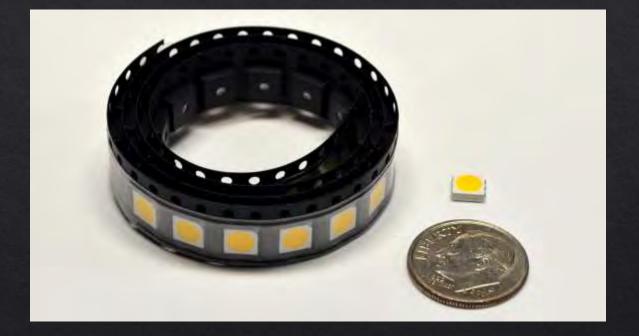

### **DIY Lighting System** LED lights Sizes

5050 SMD Warm White LED's Ebay Price: 50 Pieces - \$5.29 & Free Shipping

Resistors