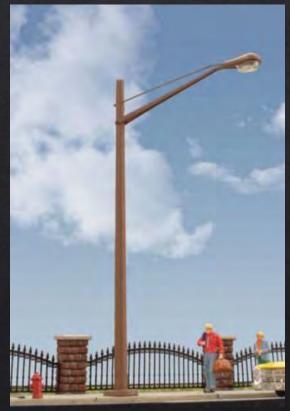

## ANOTHER EPISODE OF

# RICK'S LAYOUT

### Light Up Your Layout with the Woodland Scenics Just Plug System





### **Prototype Street Lights**





### **DIY Alternatives**



### **Purchased Alternatives**

#### Walthers SceneMaster Modern Long Arm Street Light



#### Filament Bulb \$19 - \$25 for one light

Atlas Curved Streetlight



LED Light \$19 - \$25 for one light

### **Purchased Alternatives**



Woodland Scenics Wooden Pole Street Lights \$19 - \$25 for THREE lights







Power Supply JP5770 MSRP - \$19.99 Prices \$14.99 - \$24.99 (includes shipping)



Lights & Hub Set JP5700 MSRP - \$19.99 Prices \$14.99 – \$24.99 (includes shipping)

Total Cost : \$30 - \$50





If you have one available



Lights & Hub Set JP5700 MSRP - \$19.99 Prices \$14.99 - \$24.99 (includes shipping)

Total Cost : \$15 - \$25





Connecting Cables JP5760 MSRP - \$5.99 Prices \$4.99 – \$9.99 (includes shipping)

### **Enhancements Street Lights**



#### All available in O, HO and N Scale

### **Enhancements Exterior Building Lights**





#### All available