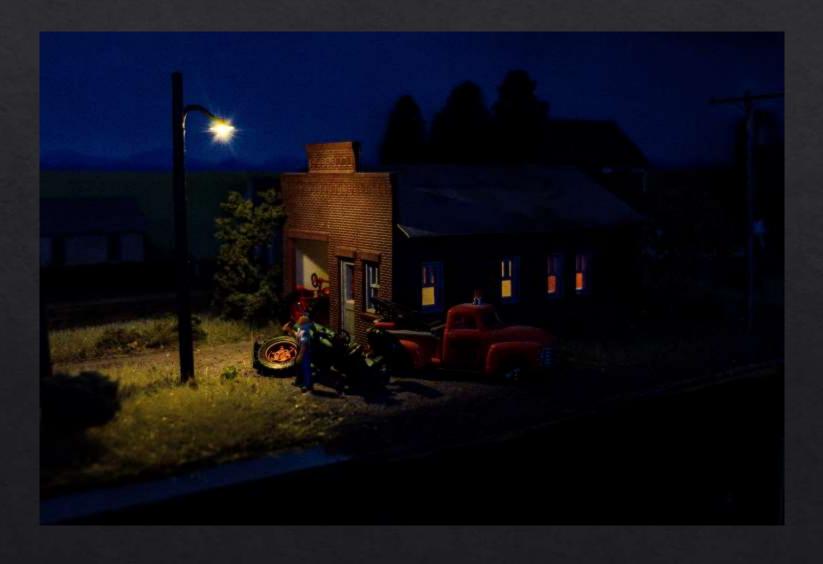

2 Pin Connector



# **DIY Lighting System**

#### Connectors



Bettal Micro JST 2.5 PH 2 Pin Battery Connector Plug with 4.75" Wire, 50 Sets Amazon Price - \$4.49 & FREE Shipping

#### DIY Lighting System Power Supplies 18VAC – 1A





# **DIY Lighting System** Printed Circuit Board Double Sided Copper Clad



#### DIY Lighting System Printed Circuit Board Model Railroad Ties







# **DIY Lighting System** Building LED Lights



## **DIY Lighting System**

Building LED Lights Two Types of Wiring Construction

#### **Pre-Wired LED's**



LED's Without Leads

## DIY Lighting System Building LED Lights (Pre-Wired) LED Connection





## DIY Lighting System Building LED Lights (Pre-Wired) LED Connection





























# **DIY Lighting System** Building LED Lights