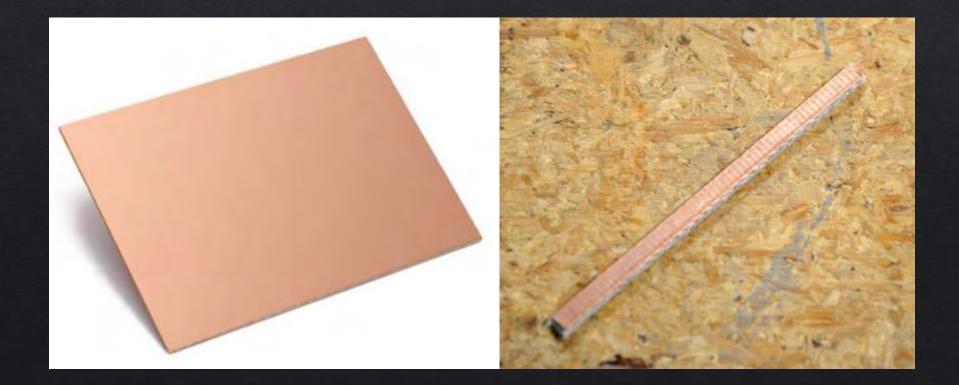

# **DIY Lighting System** Printed Circuit Board Double Sided Copper Clad

#### DIY Lighting System Printed Circuit Board Model Railroad Ties