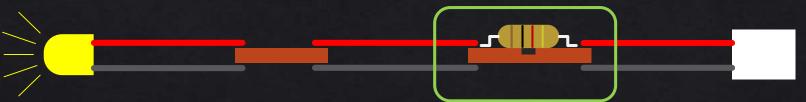

## **DIY Lighting System**

Building LED Lights Two Types of Wiring Construction

#### **Pre-Wired LED's**

LED's Without Leads