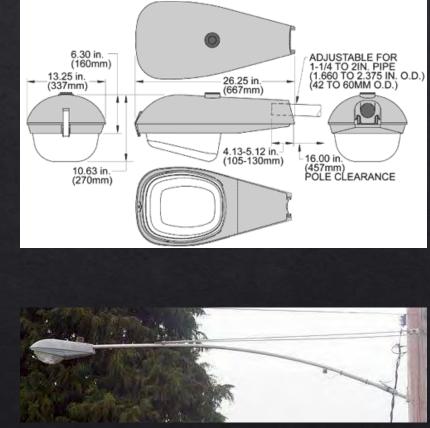

## ANOTHER EPISODE OF

# RICK'S LAYOUT

### Light Up Your Layout with the Woodland Scenics Just Plug System





### **Prototype Street Lights**





### **DIY Alternatives**



### **Purchased Alternatives**

#### Walthers SceneMaster Modern Long Arm Street Light



#### Filament Bulb \$19 - \$25 for one light

Atlas Curved Streetlight



LED Light \$19 - \$25 for one light

### **Purchased Alternatives**



Woodland Scenics Wooden Pole Street Lights \$19 - \$25 for THREE lights







Power Supply JP5770 MSRP - \$19.99 Prices \$14.99 - \$24.99 (includes shipping)



Lights & Hub Set JP5700 MSRP - \$19.99 Prices \$14.99 – \$24.99 (includes shipping)

Total Cost : \$30 - \$50





If you have one available



Lights & Hub Set JP5700 MSRP - \$19.99 Prices \$14.99 - \$24.99 (includes shipping)

Total Cost : \$15 - \$25





Connecting Cables JP5760 MSRP - \$5.99 Prices \$4.99 – \$9.99 (includes shipping)

### **Enhancements Street Light