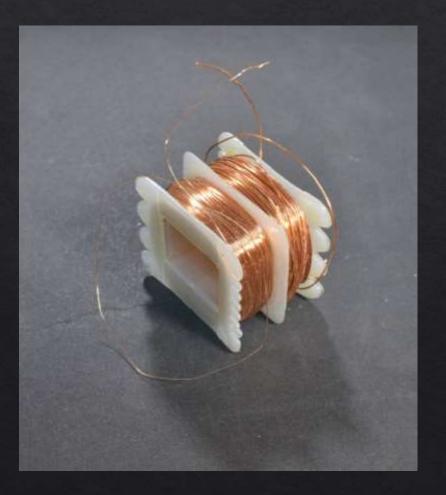

#### 1000 Ohms

Wire

Many choices:

24 - 30 AWG Multi-strand Copper

> 30 - 50 AWG Enameled Magnet Wire

30 & 36 AWG Enameled Magnet Wire