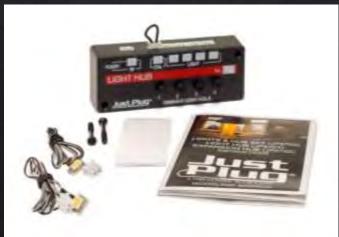

### **Purchased Alternatives**

Woodland Scenics Wooden Pole Street Lights \$19 - \$25 for THREE lights

Power Supply JP5770 MSRP - \$19.99 Prices \$14.99 - \$24.99 (includes shipping)

Lights & Hub Set JP5700 MSRP - \$19.99 Prices \$14.99 – \$24.99 (includes shipping)

Total Cost : \$30 - \$50

If you have one available

Lights & Hub Set JP5700 MSRP - \$19.99 Prices \$14.99 - \$24.99 (includes shipping)

Total Cost : \$15 - \$25

Connecting Cables JP5760 MSRP - \$5.99 Prices \$4.99 – \$9.99 (includes shipping)