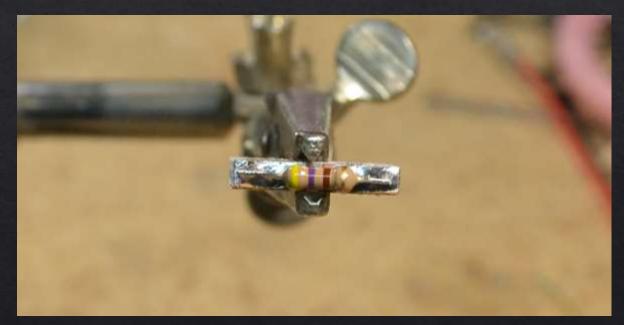

#### 470 Ohms

#### 680 Ohms

#### 1000 Ohms

Wire

Many choices:

24 - 30 AWG Multi-strand Copper

> 30 - 50 AWG Enameled Magnet Wire

30 & 36 AWG Enameled Magnet Wire