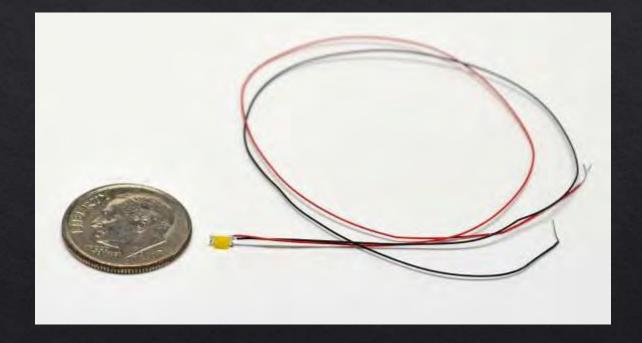

### **DIY Lighting System** LED lights Sizes

1206 Pre-Wired SMD Warm White LED's Ebay Price: 10 Pieces - \$8.99 & Free Shipping