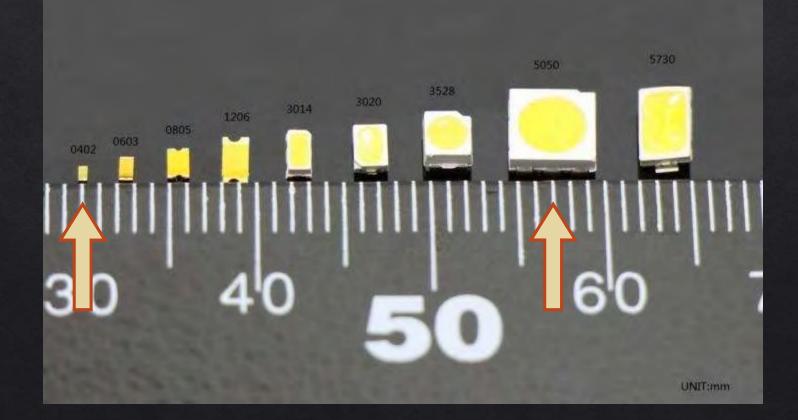

### DIY Lighting System LED lights Sizes

### **DIY Lighting System** LED lights Sizes

1206 Pre-Wired SMD Warm White LED's Ebay Price: 10 Pieces - \$8.99 & Free Shipping

### **DIY Lighting System** LED lights Sizes

5050 SMD Warm White LED's Ebay Price: 50 Pieces - \$5.29 & Free Shipping

Resistors