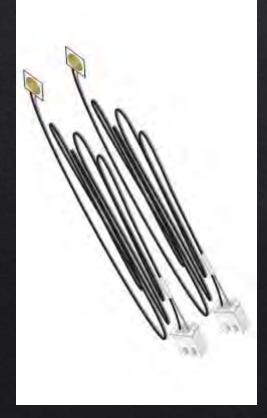

Total Cost : \$30 - \$50

If you have one available

Lights & Hub Set JP5700 MSRP - \$19.99 Prices \$14.99 - \$24.99 (includes shipping)

Total Cost : \$15 - \$25

Connecting Cables JP5760 MSRP - \$5.99 Prices \$4.99 – \$9.99 (includes shipping)