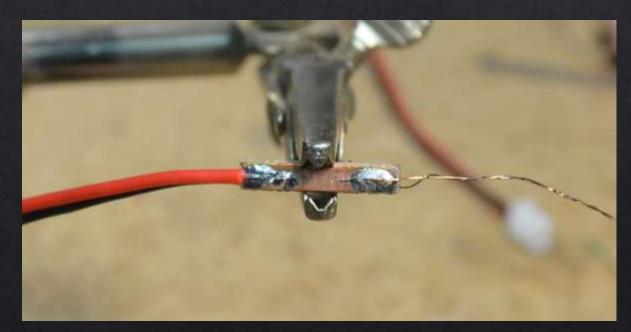

# **DIY Lighting System** Building LED Lights

## **DIY Lighting System**

Building LED Lights Two Types of Wiring Construction

#### **Pre-Wired LED's**

LED's Without Leads