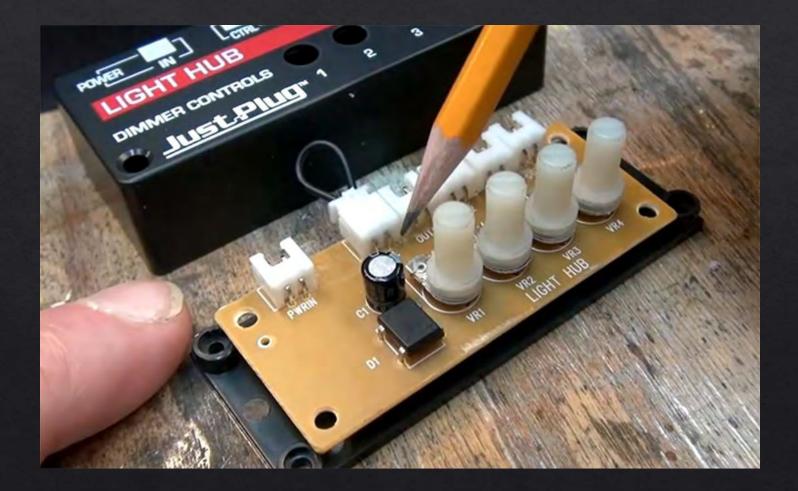

#### Expansion Hub JP5702 MSRP - \$15.99 Prices \$13.99 – \$19.99 (includes shipping)

Auxiliary Switch JP5725 MSRP - \$9.99 Prices \$7.59 – \$11.99 (includes shipping)