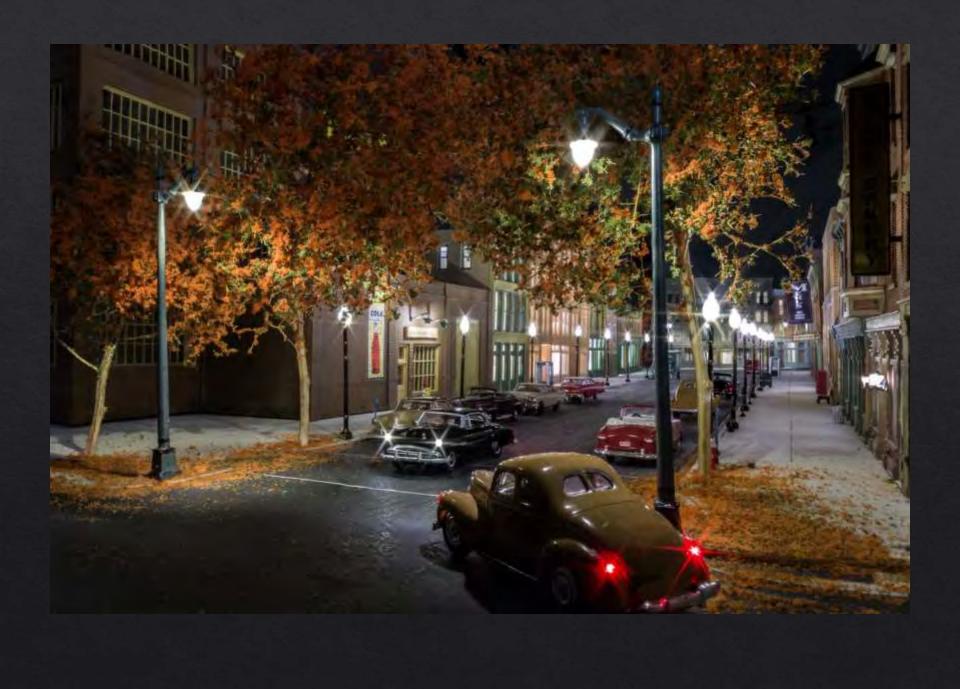

### Light Up Your Layout with the Woodland Scenics Just Plug System

### **Prototype Street Lights**