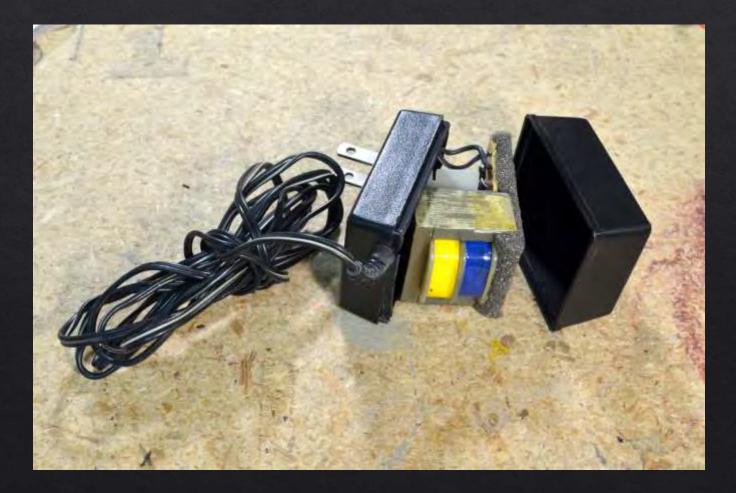

99





### **Other Lighting Add-ons** CatzPaw Innovations, LLC

catzpaw.com

3D Printed w/JST Plug N HO S O G Scales \$14.99 - \$32.99











# Do It Yourself lighting using components from the Just Plug System









### **Basic Supplies**

- LEDS
- Resistors
- Wire
- Connectors
- Power Supply
- Plain PC Board (Ties)
- Heat Shrink Tubing

### DIY Lighting System LED lights Sizes



### **DIY Lighting System** LED lights Sizes



1206 Pre-Wired SMD Warm White LED's Ebay Price: 10 Pieces - \$8.99 & Free Shipping

### **DIY Lighting System** LED lights Sizes



5050 SMD Warm White LED's Ebay Price: 50 Pieces - \$5.29 & Free Shipping

Resistors



#### 470 Ohms

#### 680 Ohms

#### 1000 Ohms

Wire





Many choices:

24 - 30 AWG Multi-strand Copper

> 30 - 50 AWG Enameled Magnet Wire





30 & 36 AWG Enameled Magnet Wire

# **DIY Lighting System**

#### Connectors

#### Micro JST 2.5 PH 2 Pin Connector



# **DIY Lighting System**

#### Connectors



Bettal Micro JST 2.5 PH 2 Pin Battery Connector Plug with 4.75" Wire, 50 Sets Amazon Price - \$4.49 & FREE Shipping

#### DIY Lighting System Power Supplies 18VAC – 1A





# **DIY Lighting System** Printed Circuit Board Double Sided Copper Clad



#### DIY Lighting System Printed Circuit Board Model Railroad Ties







# **DIY Lighting System** Building LED Lights



## **DIY Lighting System**

Building LED Lights Two Types of Wiring Construction

#### **Pre-Wired LED's**



LED's Without Leads

## DIY Lighting System Building LED Lights (Pre-Wired) LED Connection





## DIY Lighting System Building LED Lights (Pre-Wired