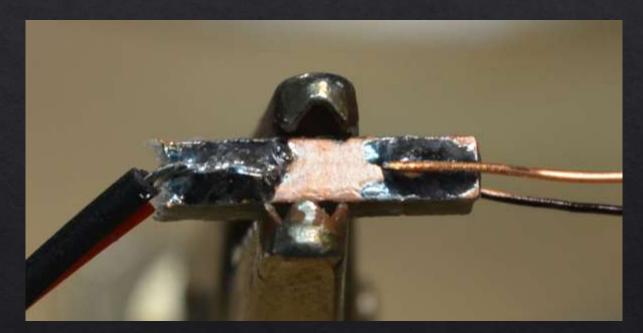

ameled Magnet Wire

# **DIY Lighting System**

#### Connectors

#### Micro JST 2.5 PH 2 Pin Connector



# **DIY Lighting System**

#### Connectors



Bettal Micro JST 2.5 PH 2 Pin Battery Connector Plug with 4.75" Wire, 50 Sets Amazon Price - \$4.49 & FREE Shipping

#### DIY Lighting System Power Supplies 18VAC – 1A





# **DIY Lighting System** Printed Circuit Board Double Sided Copper Clad



#### DIY Lighting System Printed Circuit Board Model Railroad Ties







# **DIY Lighting System** Building LED Lights



## **DIY Lighting System**

Building LED Lights Two Types of Wiring Construction

#### **Pre-Wired LED's**



LED's Without Leads

## DIY Lighting System Building LED Lights (Pre-Wired) LED Connection





## DIY Lighting System Building LED Lights (Pre-Wired) LED Connection





























# **DIY Lighting System** Building LED Lights