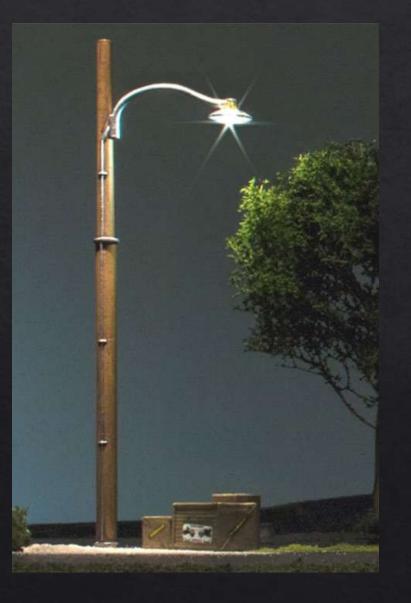

## ANOTHER EPISODE OF

# RICK'S LAYOUT

### Light Up Your Layout with the Woodland Scenics Just Plug System





### **Prototype Street Lights**





### **DIY Alternatives**



### **Purchased Alternatives**

#### Walthers SceneMaster Modern Long Arm Street Light



#### Filament Bulb \$19 - \$25 for one light

Atlas Curved Streetlight



LED Light \$19 - \$25 for one light

### **Purchased Alternatives**



Woodland Scenics Wooden Pole Street Lights \$19 - \$25 for THREE lights







Power Supply JP5770 MSRP - \$19.99 Prices \$14.99 - \$24.99 (includes shipping)



Lights & Hub Set JP5700 MSRP - \$19.99 Prices \$14.99 – \$24.99 (includes shipping)

Total Cost : \$30 - \$50





If you have one available



Lights & Hub Set JP5700 MSRP - \$19.99 Prices \$14.99 - \$24.99 (includes shipping)

Total Cost : \$15 - \$25





Connecting Cables JP5760 MSRP - \$5.99 Prices \$4.99 – \$9.99 (includes shipping)

### **Enhancements Street Lights**



#### All available in O, HO and N Scale

### **Enhancements Exterior Building Lights**





#### All available in O, HO and N Scale

### **Enhancements Other Building Lights**





5 mm x 5 mm 0.196" x 0.196"





1 mm x 0.5 mm 0.039" x 0.019"

### Differe