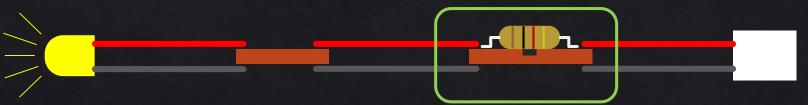

# **DIY Lighting System** Building LED Lights

## **DIY Lighting System**

Building LED Lights Two Types of Wiring Construction