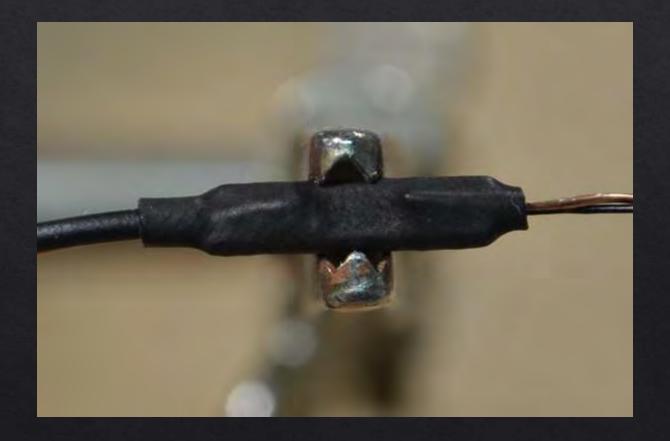

# **DIY Lighting System** Printed Circuit Board Double Sided Copper Clad

#### DIY Lighting System Printed Circuit Board Model Railroad Ties