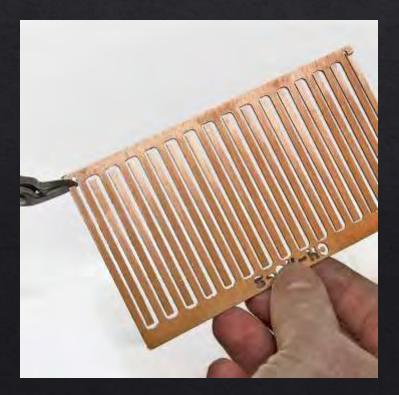

e: 10 Pieces - \$8.99 & Free Shipping

### **DIY Lighting System** LED lights Sizes



5050 SMD Warm White LED's Ebay Price: 50 Pieces - \$5.29 & Free Shipping

Resistors



#### 470 Ohms

#### 680 Ohms

#### 1000 Ohms

Wire





Many choices:

24 - 30 AWG Multi-strand Copper

> 30 - 50 AWG Enameled Magnet Wire





30 & 36 AWG Enameled Magnet Wire

# **DIY Lighting System**

#### Connectors

#### Micro JST 2.5 PH 2 Pin Connector



# **DIY Lighting System**

#### Connectors



Bettal Micro JST 2.5 PH 2 Pin Battery Connector Plug with 4.75" Wire, 50 Sets Amazon Price - \$4.49 & FREE Shipping

#### DIY Lighting System Power Supplies 18VAC – 1A





# **DIY Lighting System** Printed Circuit Board Double Sided Copper Clad



#### DIY Lighting System Printed Circuit Board Model Railroad Ties







# **DIY Lighting System** Building LED Lights



## **DIY Lighting System**

Building LED Lights Two Types of Wiring Construction

#### **Pre-Wired LED's**



LED's Without Leads

## DIY Lighting System Building LED Lights (Pre-Wired) LED Connection





## DIY Lighting System Building LED Lights (Pre-Wired) LED Connection





























# **DIY Lighting System** Building LED Lights