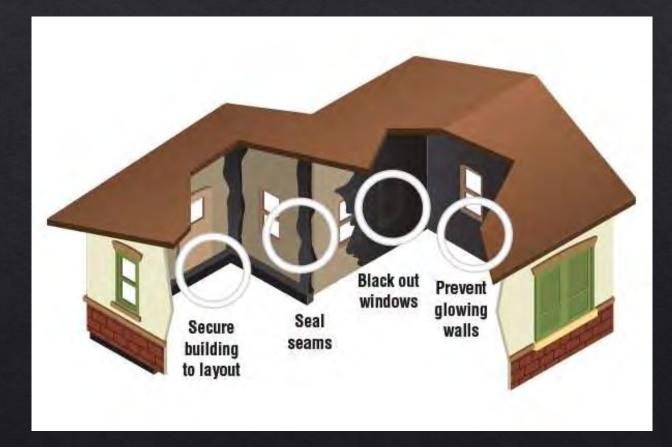

- \$24.99 (includes shipping)

Total Cost : \$15 - \$25





Connecting Cables JP5760 MSRP - \$5.99 Prices \$4.99 – \$9.99 (includes shipping)

### **Enhancements Street Lights**



#### All available in O, HO and N Scale

### **Enhancements Exterior Building Lights**





#### All available in O, HO and N Scale

### **Enhancements Other Building Lights**





5 mm x 5 mm 0.196" x 0.196"





1 mm x 0.5 mm 0.039" x 0.019"

### Different Colors of LED's Available



### **Expanded System**



### **Expanded System**



#### Expansion Hub JP5702 MSRP - \$15.99 Prices \$13.99 – \$19.99 (includes shipping)



Auxiliary Switch JP5725 MSRP - \$9.99 Prices \$7.59 – \$11.99 (includes shipping)



#### Light Diffusing Window Film JP5715 MSRP - \$16.99



#### Light Block Kit JP5716 MSRP - \$16.99





### **Other Lighting Add-ons** CatzPaw Innovations, LLC

catzpaw.com

3D Printed w/JST Plug N HO S O G Scales \$14.99 - \$32.99











# Do It Yourself lighting using components from the Just Plug System









### **Basic Supplies**

- LEDS
- Resistors
- Wire
- Connectors
- Power Supply
- Plain PC Board (Ties)
- Heat Shrink Tubing

### DIY Lighting System LED lights Sizes



### **DIY Lighting System** LED lights Sizes



1206 Pre-Wired SMD Warm White LED's Ebay Price: 10 Pieces - \$8.99 & Free Shipping

### **DIY Lighting System** LED lights Sizes



5050 SMD Warm White LED's Ebay Price: 50 Pieces - \$5.29 & Free Shipping

Resistors



#### 470 Ohms

#### 680 Ohms

#### 1000 Ohms

Wire





Many choices:

24 - 30 AWG Multi-strand Copper

> 30 - 50 AWG Enameled Magnet Wire