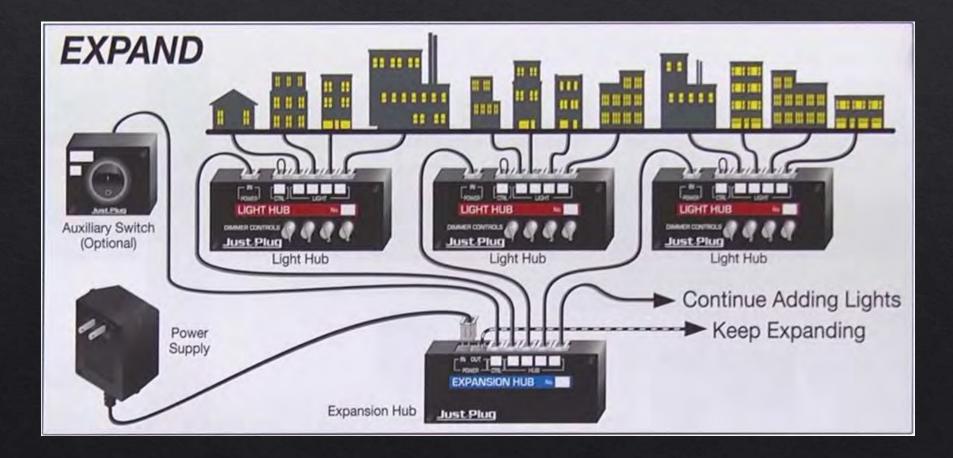

for THREE lights







Power Supply JP5770 MSRP - \$19.99 Prices \$14.99 - \$24.99 (includes shipping)



Lights & Hub Set JP5700 MSRP - \$19.99 Prices \$14.99 – \$24.99 (includes shipping)

Total Cost : \$30 - \$50





If you have one available



Lights & Hub Set JP5700 MSRP - \$19.99 Prices \$14.99 - \$24.99 (includes shipping)

Total Cost : \$15 - \$25





Connecting Cables JP5760 MSRP - \$5.99 Prices \$4.99 – \$9.99 (includes shipping)

### **Enhancements Street Lights**



#### All available in O, HO and N Scale

### **Enhancements Exterior Building Lights**





#### All available in O, HO and N Scale

### **Enhancements Other Building Lights**





5 mm x 5 mm 0.196" x 0.196"





1 mm x 0.5 mm 0.039" x 0.019"

### Different Colors of LED's Available



### **Expanded System**



### **Expanded System**



#### Expansion Hub JP5702 MSRP - \$15.99 Prices \$13.99 – \$19.99 (includes shipping)



Auxiliary Switch JP5725 MSRP - \$9.99 Prices \$7.59 – \$11.99 (includes shipping)



#### Light Diffusing Window Film JP5715 MSRP - \$16.99



#### Light Block Kit JP5716 MSRP - \$16.99





### **Other Lighting Add-ons** CatzPaw Innovations, LLC

catzpaw.com

3D Printed w/JST Plug N HO S O G Scales \$14.99 - \$32.99











# Do It Yourself lighting using components from the Just Plug System









### **Basic Supplies**

- LEDS
- Resistors
- Wire
- Connectors
- Power Supply
- Plain PC Board (Ties)
- Heat Shrink Tubing

### DIY Lighting System LED lights Sizes



### **DIY Lighting System** LED lights Sizes



1206 Pre-Wired SMD Warm White LED's Ebay Price: 10 Pieces