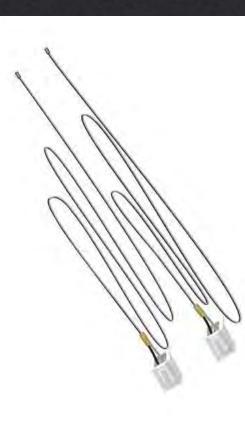

Total Cost : \$30 - \$50

If you have one available

Lights & Hub Set JP5700 MSRP - \$19.99 Prices \$14.99 - \$24.99 (includes shipping)

Total Cost : \$15 - \$25

Connecting Cables JP5760 MSRP - \$5.99 Prices \$4.99 – \$9.99 (includes shipping)