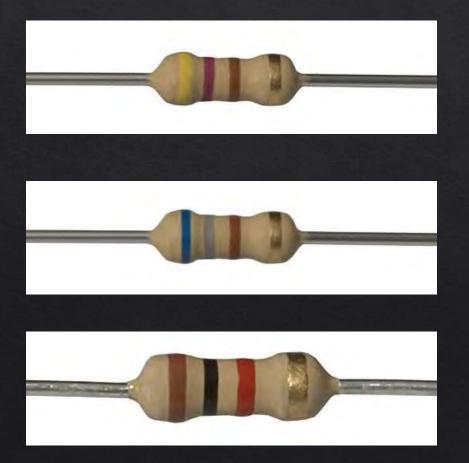

#### 470 Ohms

#### 680 Ohms

#### 1000 Ohms

Wire

Many choices:

24 - 30 AWG Multi-strand Copper

> 30 - 50 AWG Enameled Magnet Wire

30 & 36 AWG Enameled Magnet Wire