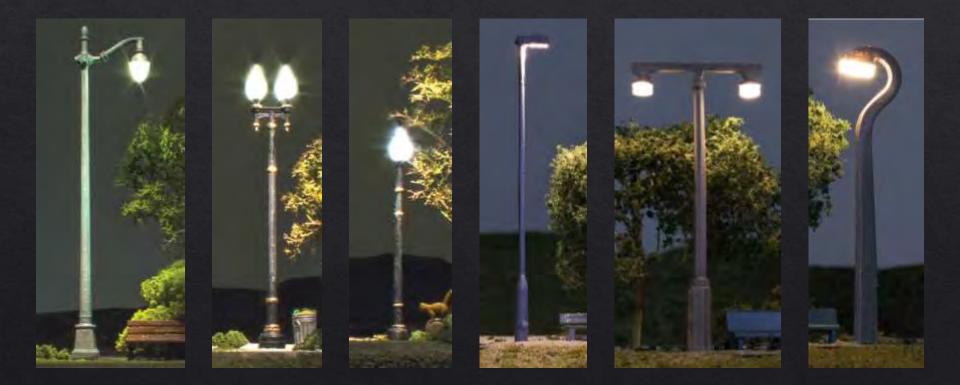

### **Prototype Street Lights**

### **Purchased Alternatives**

#### Walthers SceneMaster Modern Long Arm Street Light

#### Filament Bulb \$19 - \$25 for one light

Atlas Curved Streetlight

LED Light \$19 - \$25 for one light