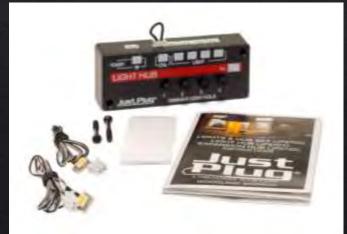

### **Purchased Alternatives**

Woodland Scenics Wooden Pole Street Lights \$19 - \$25 for THREE lights

Power Supply JP5770 MSRP - \$19.99 Prices \$14.99 - \$24.99 (includes shipping)

Lights & Hub Set JP5700 MSRP - \$19.99 Prices \$14.99 – \$24.99 (includes shipping)

Total Cost : \$30 - \$50

If you have one available

Lights & Hub Set JP5700 MSRP - \$19.99 Prices \$14.99 - \$24.99 (includes shipping)

Total Cost : \$15 - \$25

Connecting Cables JP5760 MSRP - \$5.99 Prices \$4.99 – \$9.99 (includes shipping)