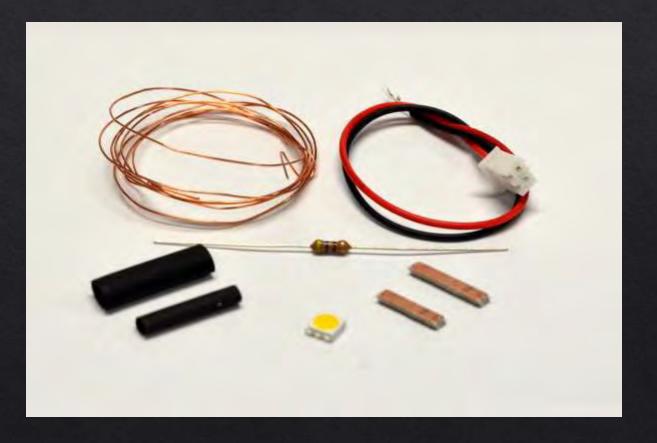

### **Basic Supplies**

- LEDS
- Resistors
- Wire
- Connectors
- Power Supply
- Plain PC Board (Ties)
- Heat Shrink Tubing

#### 1000 Ohms

Wire

Many choices:

24 - 30 AWG Multi-strand Copper

> 30 - 50 AWG Enameled Magnet Wire

30 & 36 AWG Enameled Magnet Wire

#### Connectors

#### Micro JST 2.5 PH 2 Pin Connector

#### Connectors

Bettal Micro JST 2.5 PH 2 Pin Battery Connector Plug with 4.75" Wire, 50 Sets Amazon Price - \$4.49 & FREE Shipping